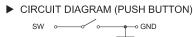

White goods

Security system

| SWITCH SPECIFICATIONS |                                                   |
|-----------------------|---------------------------------------------------|
| POLE - POSITION       | OFF - <on> , SPST (PUSH)</on>                     |
| RESOLUTION            | 15 PULSES / 360° (ROTARY)                         |
| CONTACT RATING        | 12V DC , 0.2A (PUSH) ; 5V DC , 0.1A MIN. (ROTARY) |
| CONTACT RESISTANCE    | 200 mΩ MAX. (PUSH)                                |
| OPERATING FORCE       | A: 450 ± 150gf / B: 390 ± 100gf                   |
| TOTAL TRAVEL          | A: 1.25 ± 0.3 mm / B: 0.75 ± 0.3 mm               |
| PANEL SIZE            | TFT , 1.22"                                       |
| PANEL PIXEL           | 240 X 204                                         |
| INTERFACE             | 4-LINE SPI                                        |
| DRIVER IC             | ST7789H2                                          |