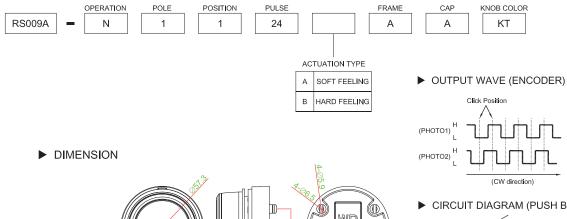

| 15 PULSES / 360° (ROTARY)                         |
| CONTACT RATING        | 12V DC , 0.2A (PUSH) ; 5V DC , 0.1A MIN. (ROTARY) |
| CONTACT RESISTANCE    | 200 mΩ MAX. (PUSH)                                |
| OPERATING FORCE       | A: 450 ± 150gf / B: 390 ± 100gf                   |
| TOTAL TRAVEL          | A: 1.25 ± 0.3 mm / B: 0.75 ± 0.3 mm               |
| PANEL SIZE            | TFT , 1.22"                                       |
| PANEL PIXEL           | 240 X 204                                         |
| INTERFACE             | 4-LINE SPI                                        |
| DRIVER IC             | ST7789H2                                          |

■ Physical and electrical information of LED will be provided upon customer's request on switches.

## HOW TO ORDER









## PIN DEFINITION