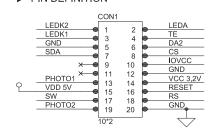

ARY)                         |
| CONTACT RATING        | 12V DC , 0.2A (PUSH) ; 5V DC , 0.1A MIN. (ROTARY) |
| CONTACT RESISTANCE    | 200 mΩ MAX. (PUSH)                                |
| OPERATING FORCE       | A: 450 ± 150gf / B: 390 ± 100gf                   |
| TOTAL TRAVEL          | A: 1.25 ± 0.3 mm / B: 0.75 ± 0.3 mm               |
| PANEL SIZE            | TFT , 1.22"                                       |
| PANEL PIXEL           | 240 X 204                                         |
| INTERFACE             | 4-LINE SPI                                        |
| DRIVER IC             | ST7789H2                                          |

■ Physical and electrical information of LED will be provided upon customer's request on switches.

## HOW TO ORDER









## PIN DEFINITION