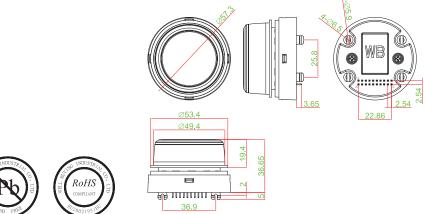

White goods

Security system

| SWITCH SPECIFICATIONS |                                                   |
|-----------------------|---------------------------------------------------|
| POLE - POSITION       | OFF - <on> , SPST (PUSH)</on>                     |
| RESOLUTION            | 15 PULSES / 360° (ROTARY)                         |
| CONTACT RATING        | 12V DC , 0.2A (PUSH) ; 5V DC , 0.1A MIN. (ROTARY) |
| CONTACT RESISTANCE    | 200 mΩ MAX. (PUSH)                                |
| OPERATING FORCE       | A: 450 ± 150gf / B: 390 ± 100gf                   |
| TOTAL TRAVEL          | A: 1.25 ± 0.3 mm / B: 0.75 ± 0.3 mm               |
| PANEL SIZE            | TFT , 1.22"                                       |
| PANEL PIXEL           | 240 X 204                                         |
| INTERFACE             | 4-LINE SPI                                        |
| DRIVER IC             | ST7789H2                                          |