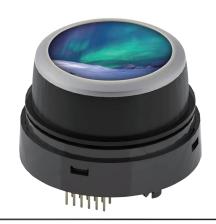

Feature:

RGB TFT panel.

Infra-red sensor encoder with push function.

Long life-cycles, over 1 million cycles.

ODM products.

Application:

Audio/Video

Broadcasting

White goods

Security system

| SWITCH SPECIFICATIONS |                                                   |
|-----------------------|---------------------------------------------------|
| POLE - POSITION       | OFF - <on> , SPST (PUSH)</on>                     |
| RESOLUTION            | 15 PULSES / 360° (ROTARY)                         |
| CONTACT RATING        | 12V DC , 0.2A (PUSH) ; 5V DC , 0.1A MIN. (ROTARY) |
| CONTACT RESISTANCE    | 200 mΩ MAX. (PUSH)                                |
| OPERATING FORCE       | A: 450 ± 150gf / B: 390 ± 100gf                   |
| TOTAL TRAVEL          | A: 1.25 ± 0.3 mm / B: 0.75 ± 0.3 mm               |
| PANEL SIZE            | TFT , 1.22"                                       |
| PANEL PIXEL           | 240 X 204                                         |
| INTERFACE             | 4-LINE SPI                                        |
| DRIVER IC             | ST7789H2                                          |