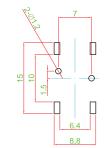

## TC018A SERIES TACT SWITCH

**TERMINAL TYPE** 

TC018A-N11A 🗌 🗌 🗌

## TC018A-N11B 🗌 🗌

## TC018A-N11A1 🗌 🔲 🗌

## TC018A-N11B1 🗌 🗌

8.8

TACT SWITCH

PUSH BUTTON SWITCH

ENCODER