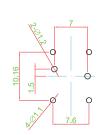

## TC018A SERIES TACT SWITCH

**TERMINAL TYPE** 

TC018A-N11A 🗌 🗌 🗌

## TC018A-N11B 🗌 🗌

## TC018A-N11A1 🗌 🔲 🗌

## TC018A-N11B1 🗌 🗌

8.8

TACT SWITCH

PUSH BUTTON SWITCH

ENCODER