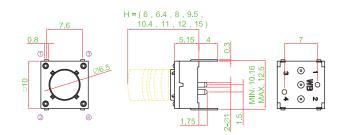

# Feature :

PUSH BUTTON SEN SWITCH SW

CAP SYMBOL

Consumer products Computer products Instrumentation Communication equipments

| SWITCH SPECIFICATIONS       |                                                             |
|-----------------------------|-------------------------------------------------------------|
| POLE - POSITION             | 1P1T                                                        |
| CONTACT RATING              | 24 V DC , 50 mA                                             |
| CONTACT RESISTANCE          | 50 mΩ MAX. 1.5 V DC ; 100 mA ,<br>by Method of Voltage DROP |
| INSULATION RESISTANCE       | 100 MΩ MIN. 500 V DC                                        |
| DIELECTRIC STRENGTH         | Breakdown is not Allowable ;<br>500 V AC for 1 Minute       |
| OPERATING FORCE             | 200 ± 80 gf ; 350 ± 100 gf                                  |
| OPERATING LIFE              | 1,500,000 cycles                                            |
| OPERATING TEMPERATURE RANGE | -40°C ~ 85°C                                                |
| TOTAL TRAVEL                | 1.0 ± 0.3 mm                                                |
| SEALING                     | IP67                                                        |