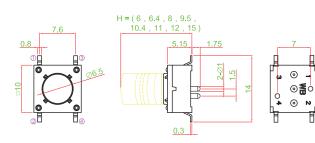

# Feature :

PUSH BUTTON SEN SWITCH SW

CAP SYMBOL

Consumer products Computer products Instrumentation Communication equipments

| SWITCH SPECIFICATIONS       |                                                             |
|-----------------------------|-------------------------------------------------------------|
| POLE - POSITION             | 1P1T                                                        |
| CONTACT RATING              | 24 V DC , 50 mA                                             |
| CONTACT RESISTANCE          | 50 mΩ MAX. 1.5 V DC ; 100 mA ,<br>by Method of Voltage DROP |
| INSULATION RESISTANCE       | 100 MΩ MIN. 500 V DC                                        |
| DIELECTRIC STRENGTH         | Breakdown is not Allowable ;<br>500 V AC for 1 Minute       |
| OPERATING FORCE             | 200 ± 80 gf ; 350 ± 100 gf                                  |
| OPERATING LIFE              | 1,500,000 cycles                                            |
| OPERATING TEMPERATURE RANGE | -40°C ~ 85°C                                                |
| TOTAL TRAVEL                | 1.0 ± 0.3 mm                                                |
| SEALING                     | IP67                                                        |

## TC018A SERIES TACT SWITCH

**TERMINAL TYPE** 

TC018A-N11A 🗌 🗌 🗌

## TC018A-N11B 🗌 🗌

## TC018A-N11A1 🗌 🔲 🗌

## TC018A-N11B1 🗌 🗌

8.8

TACT SWITCH

PUSH BUTTON SWITCH

ENCODER