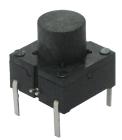

Medium size,

Water proof IP67 sealed

Long electrical life cycles

SMD and vertical PCB terminal

# Feature :

PUSH BUTTON SEN SWITCH SW

CAP SYMBOL

Consumer products Computer products Instrumentation Communication equipments

| SWITCH SPECIFICATIONS       |                                                             |
|-----------------------------|-------------------------------------------------------------|
| POLE - POSITION             | 1P1T                                                        |
| CONTACT RATING              | 24 V DC , 50 mA                                             |
| CONTACT RESISTANCE          | 50 mΩ MAX. 1.5 V DC ; 100 mA ,<br>by Method of Voltage DROP |
| INSULATION RESISTANCE       | 100 MΩ MIN. 500 V DC                                        |
| DIELECTRIC STRENGTH         | Breakdown is not Allowable ;<br>500 V AC for 1 Minute       |
| OPERATING FORCE             | 200 ± 80 gf ; 350 ± 100 gf                                  |
| OPERATING LIFE              | 1,500,000 cycles                                            |
| OPERATING TEMPERATURE RANGE | -40°C ~ 85°C                                                |
| TOTAL TRAVEL                | 1.0 ± 0.3 mm                                                |
| SEALING                     | IP67                                                        |