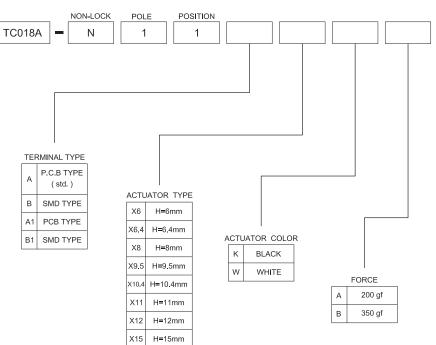

#### ► HOW TO ORDER

## TC018A SERIES TACT SWITCH

**TERMINAL TYPE** 

TC018A-N11A 🗌 🗌 🗌

## TC018A-N11B 🗌 🗌

## TC018A-N11A1 🗌 🔲 🗌

## TC018A-N11B1 🗌 🗌

8.8

TACT SWITCH

PUSH BUTTON SWITCH

ENCODER