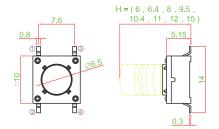

Medium size,

Water proof IP67 sealed

Long electrical life cycles

SMD and vertical PCB terminal

# Feature :

PUSH BUTTON SEN SWITCH SW

CAP SYMBOL

Consumer products Computer products Instrumentation Communication equipments

| SWITCH SPECIFICATIONS       |                                                             |
|-----------------------------|-------------------------------------------------------------|
| POLE - POSITION             | 1P1T                                                        |
| CONTACT RATING              | 24 V DC , 50 mA                                             |
| CONTACT RESISTANCE          | 50 mΩ MAX. 1.5 V DC ; 100 mA ,<br>by Method of Voltage DROP |
| INSULATION RESISTANCE       | 100 MΩ MIN. 500 V DC                                        |
| DIELECTRIC STRENGTH         | Breakdown is not Allowable ;<br>500 V AC for 1 Minute       |
| OPERATING FORCE             | 200 ± 80 gf ; 350 ± 100 gf                                  |
| OPERATING LIFE              | 1,500,000 cycles                                            |
| OPERATING TEMPERATURE RANGE | -40°C ~ 85°C                                                |
| TOTAL TRAVEL                | 1.0 ± 0.3 mm                                                |
| SEALING                     | IP67                                                        |