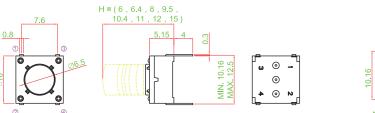

## TC018A SERIES TACT SWITCH

**TERMINAL TYPE** 

TC018A-N11A 🗌 🗌 🗌

## TC018A-N11B 🗌 🗌

## TC018A-N11A1 🗌 🔲 🗌

## TC018A-N11B1 🗌 🗌

8.8

TACT SWITCH

PUSH BUTTON SWITCH

ENCODER