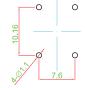

## TC018A SERIES TACT SWITCH

**TERMINAL TYPE** 

TC018A-N11A 🗌 🗌 🗌

## TC018A-N11B 🗌 🗌

## TC018A-N11A1 🗌 🔲 🗌

## TC018A-N11B1 🗌 🗌

8.8

TACT SWITCH

PUSH BUTTON SWITCH

ENCODER